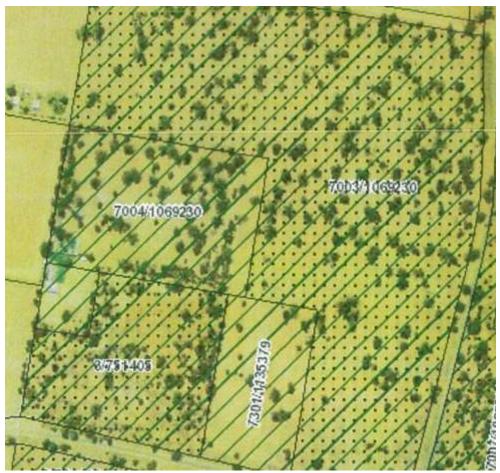

Lot 3 Dp 751405

Lot 7301 Dp 1135379

Lot 179 Dp 751405

Lot 7004 Dp 1069230

These lands were found to hold no cultural sites or artefacts within the Lots & Dps areas described above, however the lands, **Lot 7003 Dp 1069230**, immediately adjoining these allotment (outside of the reserve managed by Riverina ScoutsNSW) has a number of scarred canoe trees which indicates a high degree of occupation and usage. These Lots are also immediately north of Kurrajong Lagoon which undoubtedly was connected to the Murrumbidgee River in time passed. In times of flood the Lagoon is replenished and acted aa a large food source for the Woqqa Woqqa and Gumly Gumly clans of the Great Nation of Wiradjuri.

Lot 3 Dp 751405 Lot 7301 Dp 1135379 Lot 179 Dp 751405 Lot 7004 Dp 1069230

James Ingram

Bidya Marra Consultancy Wiradjuri NSW Australia